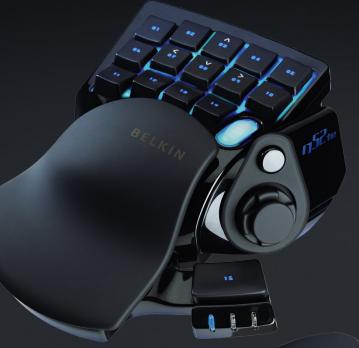

# GEAR UP TO DESTROY THE OPPOSITION LIKE NEVER BEFORE

Adjustable soft-touch wrist pad for maximum comfort and endurance

Easily toggle between 3 keymap states ——

Programmable 8-way thumb pad with removable joystick

Nonslip rubber pads grip in place for aggressive fragging

15 fully programmable keys built for complete customization and speed

Enhanced tactile feedback and button responsiveness for rapid key presses

Backlit keypad and scroll wheel for total control in dark conditions

### POWERED BY RAZERTM:

- a. Personalize multiple player profiles for all your games
- b. Razer Synapse<sup>™</sup> onboard memory enables plug-and-play versatility with no additional software installation
- c. Unparalleled customization tools for intuitive setup and performance